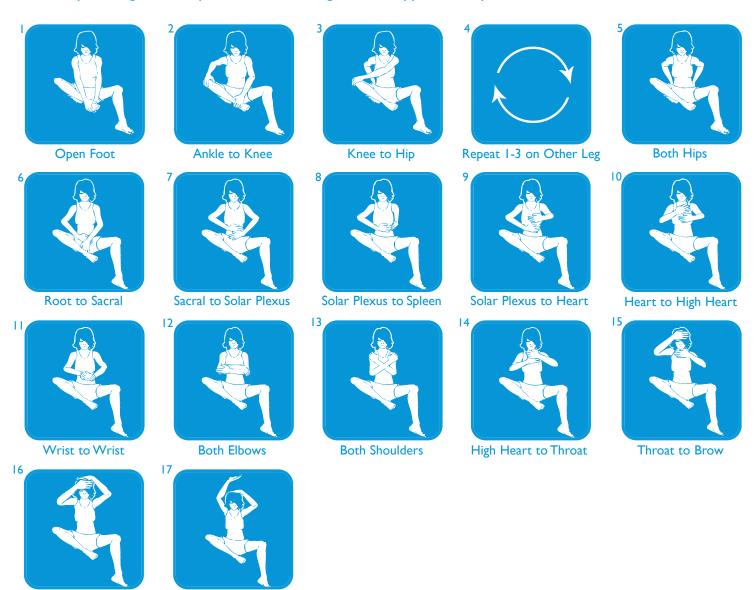

## **Self Chakra Connection**

The Chakra Connection is a full body balancing technique that facilitates movement of energy from chakra to chakra by connecting the major and minor energy centers, and opening them to flow freely. The Chakra Connection was developed by W. Brugh Joy, M.D. and is referred to in his book *Joys Way*. Designed to connect, open and balance the energy centers and enhance the flow of energy in the body, it can be used alone or in combination with other energy techniques.

The Chakra Connection is an excellent self-care technique, which can be incorporated into your daily or weekly self-care practice. It can also be effectively used to care for yourself during stressful situations, times of decision making or for relaxation and rejuvenation at the end of the day.

**Procedure:** The Self Chakra Connection can be done sitting or lying down. Begin by opening either foot chakra by holding the foot position shown in figure I for approximately one minute.